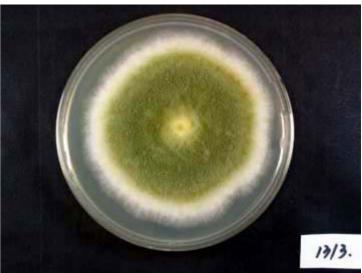

## A.oryzae var. viride Murakami

**Colony on CD plate** 

Colony on koji extract plate

## **Mycological characters**

| The protogram of the transfer |                                                                                                                                                                                            |                          |                                     |                         |
|-------------------------------------------------------------------------------------------------------------------------------------------------------------------------------------------------------------------------------------------------------------------------------------------------------------------------------------------------------------------------------------------------------------------------------------------------------------------------------------------------------------------------------------------------------------------------------------------------------------------------------------------------------------------------------------------------------------------------------------------------------------------------------------------------------------------------------------------------------------------------------------------------------------------------------------------------------------------------------------------------------------------------------------------------------------------------------------------------------------------------------------------------------------------------------------------------------------------------------------------------------------------------------------------------------------------------------------------------------------------------------------------------------------------------------------------------------------------------------------------------------------------------------------------------------------------------------------------------------------------------------------------------------------------------------------------------------------------------------------------------------------------------------------------------------------------------------------------------------------------------------------------------------------------------------------------------------------------------------------------------------------------------------------------------------------------------------------------------------------------------------|--------------------------------------------------------------------------------------------------------------------------------------------------------------------------------------------|--------------------------|-------------------------------------|-------------------------|
| Color of old slant culture                                                                                                                                                                                                                                                                                                                                                                                                                                                                                                                                                                                                                                                                                                                                                                                                                                                                                                                                                                                                                                                                                                                                                                                                                                                                                                                                                                                                                                                                                                                                                                                                                                                                                                                                                                                                                                                                                                                                                                                                                                                                                                    | Diameter (mm) of colony at 34 C                                                                                                                                                            | Reverse side of Colony   |                                     | Sclerotia               |
|                                                                                                                                                                                                                                                                                                                                                                                                                                                                                                                                                                                                                                                                                                                                                                                                                                                                                                                                                                                                                                                                                                                                                                                                                                                                                                                                                                                                                                                                                                                                                                                                                                                                                                                                                                                                                                                                                                                                                                                                                                                                                                                               |                                                                                                                                                                                            | Wrinkling                | Color                               | Scierotia               |
| 3                                                                                                                                                                                                                                                                                                                                                                                                                                                                                                                                                                                                                                                                                                                                                                                                                                                                                                                                                                                                                                                                                                                                                                                                                                                                                                                                                                                                                                                                                                                                                                                                                                                                                                                                                                                                                                                                                                                                                                                                                                                                                                                             | 5                                                                                                                                                                                          | 3                        | 4                                   | 1                       |
| Roughness of stalk                                                                                                                                                                                                                                                                                                                                                                                                                                                                                                                                                                                                                                                                                                                                                                                                                                                                                                                                                                                                                                                                                                                                                                                                                                                                                                                                                                                                                                                                                                                                                                                                                                                                                                                                                                                                                                                                                                                                                                                                                                                                                                            | Length of stalk (mm)                                                                                                                                                                       | Diameter of vesicles (μ) | Roughness of conidia                | Diameter of conidia (μ) |
| 4                                                                                                                                                                                                                                                                                                                                                                                                                                                                                                                                                                                                                                                                                                                                                                                                                                                                                                                                                                                                                                                                                                                                                                                                                                                                                                                                                                                                                                                                                                                                                                                                                                                                                                                                                                                                                                                                                                                                                                                                                                                                                                                             | 1                                                                                                                                                                                          | 4                        | 3                                   | 3                       |
| Ratio of biseriate sterigmata (%)                                                                                                                                                                                                                                                                                                                                                                                                                                                                                                                                                                                                                                                                                                                                                                                                                                                                                                                                                                                                                                                                                                                                                                                                                                                                                                                                                                                                                                                                                                                                                                                                                                                                                                                                                                                                                                                                                                                                                                                                                                                                                             | Production                                                                                                                                                                                 |                          |                                     |                         |
|                                                                                                                                                                                                                                                                                                                                                                                                                                                                                                                                                                                                                                                                                                                                                                                                                                                                                                                                                                                                                                                                                                                                                                                                                                                                                                                                                                                                                                                                                                                                                                                                                                                                                                                                                                                                                                                                                                                                                                                                                                                                                                                               | Kojic acid                                                                                                                                                                                 | Pigments                 | Aflatoxins                          | Amylase                 |
| 1                                                                                                                                                                                                                                                                                                                                                                                                                                                                                                                                                                                                                                                                                                                                                                                                                                                                                                                                                                                                                                                                                                                                                                                                                                                                                                                                                                                                                                                                                                                                                                                                                                                                                                                                                                                                                                                                                                                                                                                                                                                                                                                             | 1                                                                                                                                                                                          | 3                        | 1                                   | 4                       |
| Coloration of hydroquinone                                                                                                                                                                                                                                                                                                                                                                                                                                                                                                                                                                                                                                                                                                                                                                                                                                                                                                                                                                                                                                                                                                                                                                                                                                                                                                                                                                                                                                                                                                                                                                                                                                                                                                                                                                                                                                                                                                                                                                                                                                                                                                    | Reduction of methylene blue                                                                                                                                                                | Browning of rice<br>koji | Pink color of conida in meidum with |                         |
|                                                                                                                                                                                                                                                                                                                                                                                                                                                                                                                                                                                                                                                                                                                                                                                                                                                                                                                                                                                                                                                                                                                                                                                                                                                                                                                                                                                                                                                                                                                                                                                                                                                                                                                                                                                                                                                                                                                                                                                                                                                                                                                               |                                                                                                                                                                                            |                          | Anisic acid                         | Anisaldehyde            |
| 4                                                                                                                                                                                                                                                                                                                                                                                                                                                                                                                                                                                                                                                                                                                                                                                                                                                                                                                                                                                                                                                                                                                                                                                                                                                                                                                                                                                                                                                                                                                                                                                                                                                                                                                                                                                                                                                                                                                                                                                                                                                                                                                             | 5                                                                                                                                                                                          | 3                        | 5                                   | 1                       |
| Note                                                                                                                                                                                                                                                                                                                                                                                                                                                                                                                                                                                                                                                                                                                                                                                                                                                                                                                                                                                                                                                                                                                                                                                                                                                                                                                                                                                                                                                                                                                                                                                                                                                                                                                                                                                                                                                                                                                                                                                                                                                                                                                          | OUT 5049 A. oryzae var. microsporus S. etY. (1968) -OUT, Kawamori Noh ITS type A2a, AFHC type A. oryzae group2 (Tominaga et. al, AEM, 72, 484 (2006), Kiyota et. al, JBB, 111, 512 (2011)) |                          |                                     |                         |