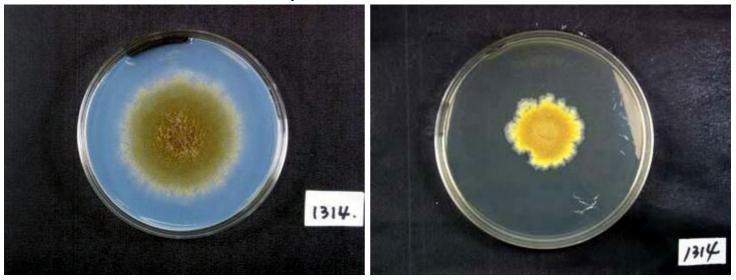

## **RIB1314** *A.oryzae* var. *viride* Murakami

Colony on CD plate

Colony on koji extract plate