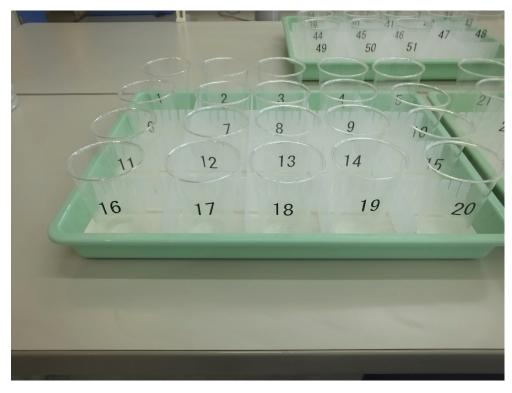

# Judging room

Seating: Seats was spaced at least 2 meters apart.

Serving: A plastic cup (150 ml volume) was filled with a sample (30-35 ml) and served to a judge individually on a tray.

Table 1 Number of manufactures and entries per prefecture in the 43rd Honkaku Shochu Awards