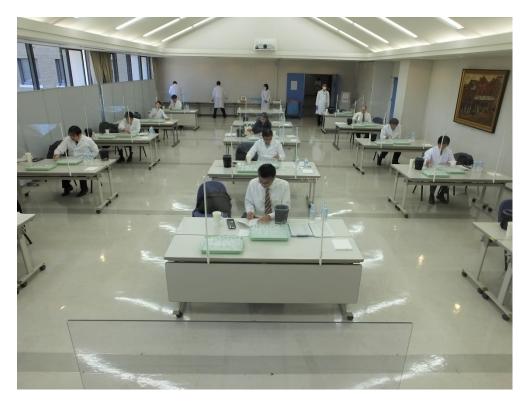

The judging process was conducted in consideration of preventing the spread of COVID-19.

Judges were seated at their assigned seats at 2-meter intervals, and the samples to be judged were poured into plastic cups and served on trays to each judge individually. Each judge also used their own vessel for spitting out. Other measures against COVID-19 include taking body temperature measurements before judging, installing disinfectant solutions, wearing masks, installing splash-proof partitions, and considering the ventilation of the judging room.